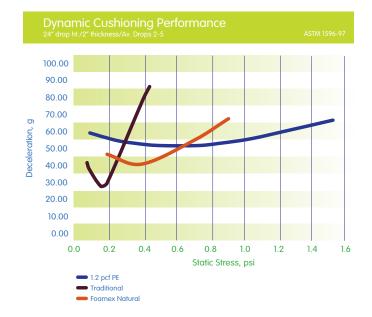

## A natural talent:

- Engineered with renewable resources
- Lower density and lower weight
- Unique VPF™ "green" production technology

Foamex Natural Packaging Technology provides a unique blend of cushioning performance and environmentally-friendly engineering. Foamex provides material at a lower density, and therefore reduced weight in the final package, than conventional foams.

## The technical story:

| Density:        | 1.2pcf   |
|-----------------|----------|
| IFD 25%:        | 65 lb-f  |
| Tensile:        | 14.4 psi |
| Tear:           | 1.1 pli  |
| Elongation: 60% |          |